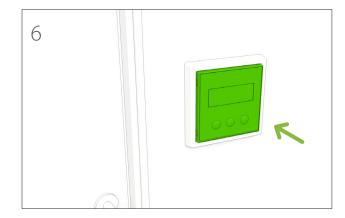

ual current devices.

#### **CAUTION**

All ventilation units with a control system must be equipped with an over-voltage arrester.

# **CONTENTS OF THE DELIVERY**



## Contents of the delivery

| eWind-panel                     |
|---------------------------------|
| Inner frame                     |
| Outer frame                     |
| Surface mounting box            |
| Surface mounting box back cover |
| 10 m cable                      |
| Quick guide                     |

## Installation of an external eWind operating panel

The eWind control panel is installed in a wall-type installation box or by using the surface mounting box supplied with the delivery. Max. two external control panels can be installed to the ventilation unit.

## Installing the first operating panel













## Installing a second operating panel















Enervent Oy Kipinätie 1 FIN-06150 Porvoo, Finland Tel. +358 207 528 800 Fax. +358 207 528 844 enervent@enervent.com

www.enervent.com