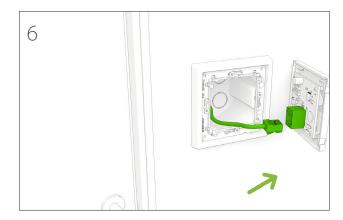

## Installation of an external eWind operating panel

The eWind control panel is installed in a wall-type installation box or by using the surface mounting box supplied with the delivery. Max. two external control panels can be installed to the ventilation unit.

## Installing the first operating panel