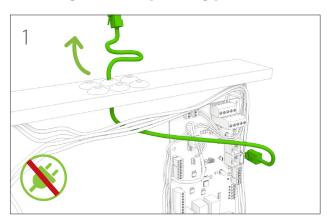

the residual current devices.

#### **CAUTION**

All ventilation units with a control system must be equipped with an over-voltage arrester.

# **CONTENTS OF THE DELIVERY**



## Contents of the delivery

| eWind-panel                     |
|---------------------------------|
| Inner frame                     |
| Outer frame                     |
| Surface mounting box            |
| Surface mounting box back cover |
| 10 m cable                      |
| Quick guide                     |

## Installation of an external eWind operating panel

The eWind control panel is installed in a wall-type installation box or by using the surface mounting box supplied with the delivery. Max. two external control panels can be installed to the ventilation unit.

## Installing the first operating panel













## Installing a second operating panel















Enervent Oy Kipinätie 1 FIN-06150 Porvoo, Finland Tel. +358 207 528 800 Fax. +358 207 528 844 enervent@enervent.com

www.enervent.com