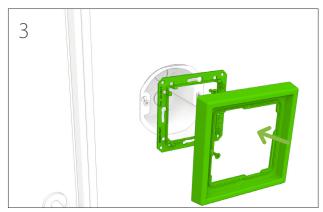

residual current devices.

#### **CAUTION**

All ventilation units with a control system must be equipped with an over-voltage arrester.

# **CONTENTS OF THE DELIVERY**



## Contents of the delivery

| eWind-panel                     |
|---------------------------------|
| Inner frame                     |
| Outer frame                     |
| Surface mounting box            |
| Surface mounting box back cover |
| 10 m cable                      |
| Quick guide                     |

## Installation of an external eWind operating panel

The eWind control panel is installed in a wall-type installation box or by using the surface mounting box supplied with the delivery. Max. two external control panels can be installed to the ventilation unit.

## Installing the first operating panel













## Installing a second operating panel















Enervent Oy Kipinätie 1 FIN-06150 Porvoo, Finland Tel. +358 207 528 800 Fax. +358 207 528 844 enervent@enervent.com

www.enervent.com