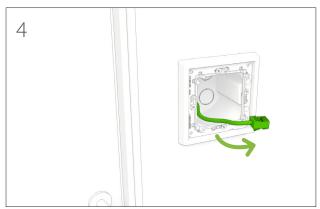

esidual current devices.

#### **CAUTION**

All ventilation units with a control system must be equipped with an over-voltage arrester.

# **CONTENTS OF THE DELIVERY**



## Contents of the delivery

| eWind-panel                     |
|---------------------------------|
| Inner frame                     |
| Outer frame                     |
| Surface mounting box            |
| Surface mounting box back cover |
| 10 m cable                      |
| Quick guide                     |

## Installation of an external eWind operating panel

The eWind control panel is installed in a wall-type installation box or by using the surface mounting box supplied with the delivery. Max. two external control panels can be installed to the ventilation unit.

## Installing the first operating panel













## Installing a second operating panel















Enervent Oy Kipinätie 1 FIN-06150 Porvoo, Finland Tel. +358 207 528 800 Fax. +358 207 528 844 enervent@enervent.com

www.enervent.com