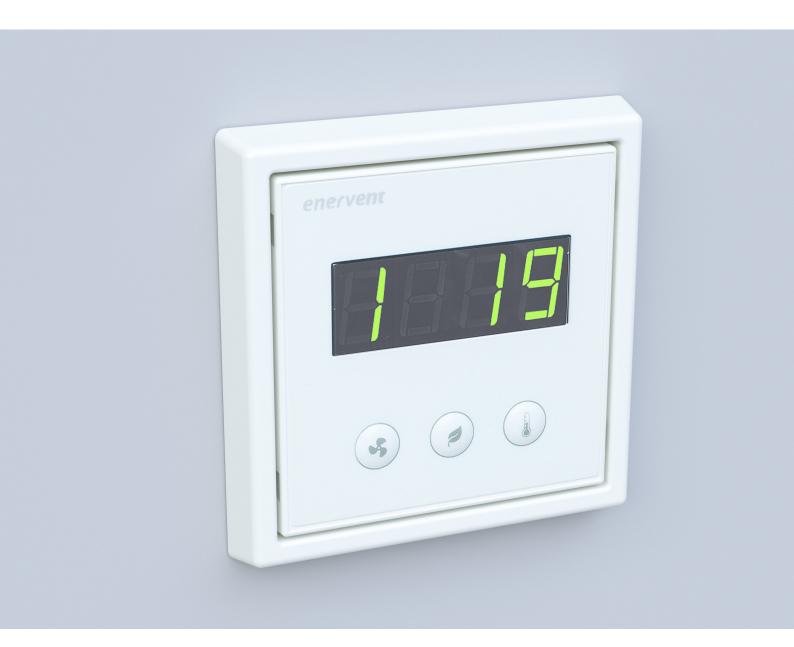

# eWind-ventilation units

Installation of an external eWind operating panel

enervent

## Installation of an external eWind operating panel

The eWind control panel is installed in a wall-type installation box or by using the surface mounting box supplied with the delivery. Max. two external control panels can be installed to the ventilation unit.