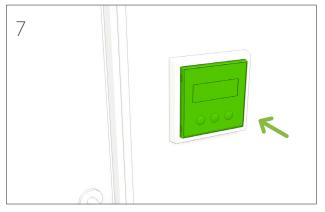

## Installation of an external eWind operating panel

The eWind control panel is installed in a wall-type installation box or by using the surface mounting box supplied with the delivery. Max. two external control panels can be installed to the ventilation unit.

## Installing the first operating panel