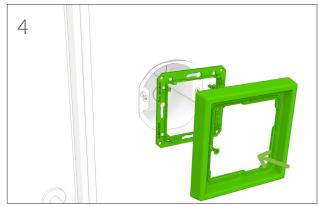

## Installation of an external eWind operating panel

The eWind control panel is installed in a wall-type installation box or by using the surface mounting box supplied with the delivery. Max. two external control panels can be installed to the ventilation unit.