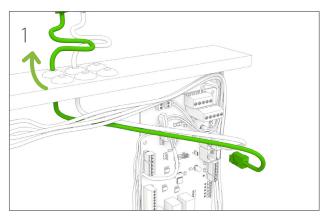

l ventilation units with a control system must be equipped with an over-voltage arrester.

# **CONTENTS OF THE DELIVERY**



## Contents of the delivery

| eWind-panel                     |
|---------------------------------|
| Inner frame                     |
| Outer frame                     |
| Surface mounting box            |
| Surface mounting box back cover |
| 10 m cable                      |
| Quick guide                     |

## Installation of an external eWind operating panel

The eWind control panel is installed in a wall-type installation box or by using the surface mounting box supplied with the delivery. Max. two external control panels can be installed to the ventilation unit.

## Installing the first operating panel













## Installing a second operating panel















Enervent Oy Kipinätie 1 FIN-06150 Porvoo, Finland Tel. +358 207 528 800 Fax. +358 207 528 844 enervent@enervent.com

www.enervent.com