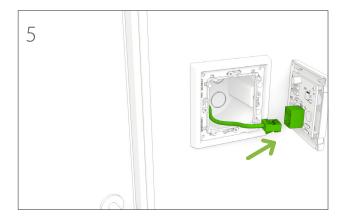

idual current devices.

#### **CAUTION**

All ventilation units with a control system must be equipped with an over-voltage arrester.

# **CONTENTS OF THE DELIVERY**



## Contents of the delivery

| eWind-panel                     |
|---------------------------------|
| Inner frame                     |
| Outer frame                     |
| Surface mounting box            |
| Surface mounting box back cover |
| 10 m cable                      |
| Quick guide                     |

## Installation of an external eWind operating panel

The eWind control panel is installed in a wall-type installation box or by using the surface mounting box supplied with the delivery. Max. two external control panels can be installed to the ventilation unit.

## Installing the first operating panel













## Installing a second operating panel















Enervent Oy Kipinätie 1 FIN-06150 Porvoo, Finland Tel. +358 207 528 800 Fax. +358 207 528 844 enervent@enervent.com

www.enervent.com