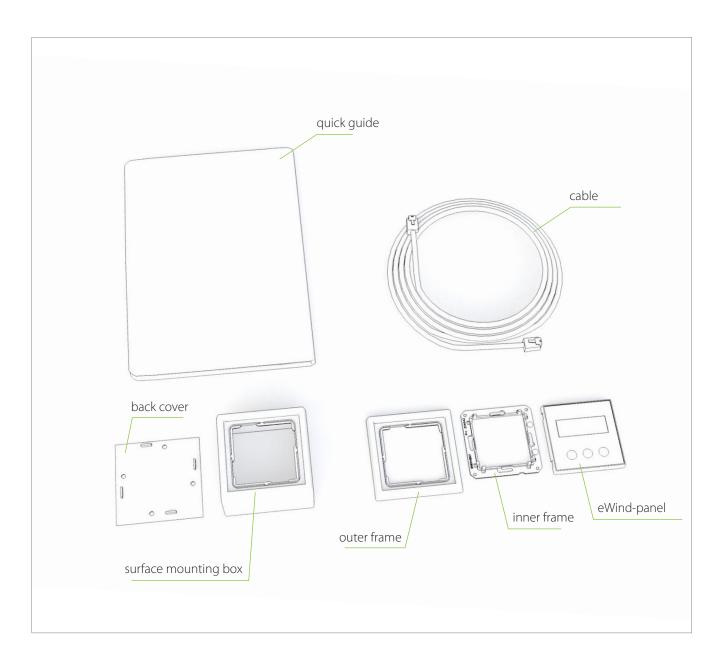

# **CONTENTS OF THE DELIVERY**

## Contents of the delivery

| eWind-panel                     |
|---------------------------------|
| Inner frame                     |
| Outer frame                     |
| Surface mounting box            |
| Surface mounting box back cover |
| 10 m cable                      |
| Quick guide                     |