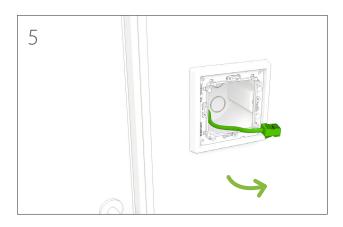

## Installation of an external eWind operating panel

The eWind control panel is installed in a wall-type installation box or by using the surface mounting box supplied with the delivery. Max. two external control panels can be installed to the ventilation unit.

## Installing the first operating panel