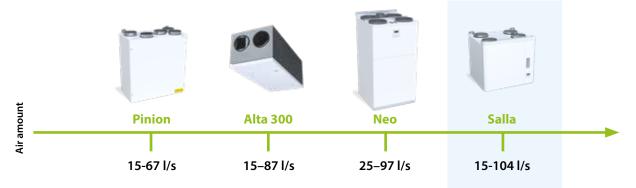

For complete technical information and technical drawings go to www.enervent.com/salla.

Salla is a small ventilation unit that is easy to place thanks to it compact size. It can be installed i.e. in the bathroom or in a closet. It is designed for single family houses and flats.