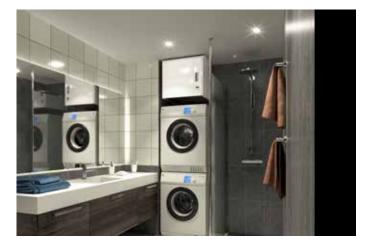

Enervent Salla is lower than most ventilation units and it has a built-in water lock for condense water. Due to these features, no installation space is required under the unit. It can i.e. be placed over a washing tower.

#### Case: Block of flats, Jyväskylä Finland

- Totally 120 apartments
- Apartment size 36–130 m<sup>2</sup>
- Ventilation unit: Enervent Salla

The ventilation unit can be installed in the bathroom or in a closet depending on the floor plan.