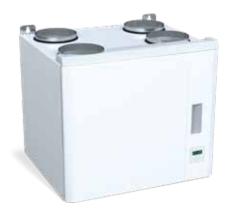

#### **Technical data**

| Air flow                   | 50 - 374 m³/h |
|----------------------------|---------------|
| Pressure diff.             | 15–125 Pa     |
| Duct size                  | Ø 160 mm      |
| Connection for cooker hood | Ø 100 mm      |
| Weight                     | 50 kg         |
|                            |               |

| IP classification    | IP44<br>(external control IP20)                |
|----------------------|------------------------------------------------|
| External<br>material | Steel sheet, zinc coa-<br>ted, powder painted. |
| Dimensions           | 580x500x490 mm                                 |