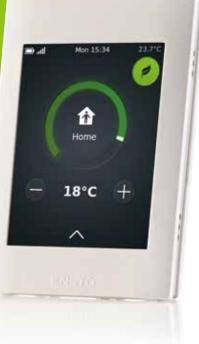

## EASY CONTROL OVER EVERY SITUATION

Despite its versatile features, the control of Enervent Salla has been made easy for the user. Enervent eAir is a wireless control panel that controls your entire ventilation system. Control is based on easy usage situations, such as Home and Away. The unit is also available with eWind control.