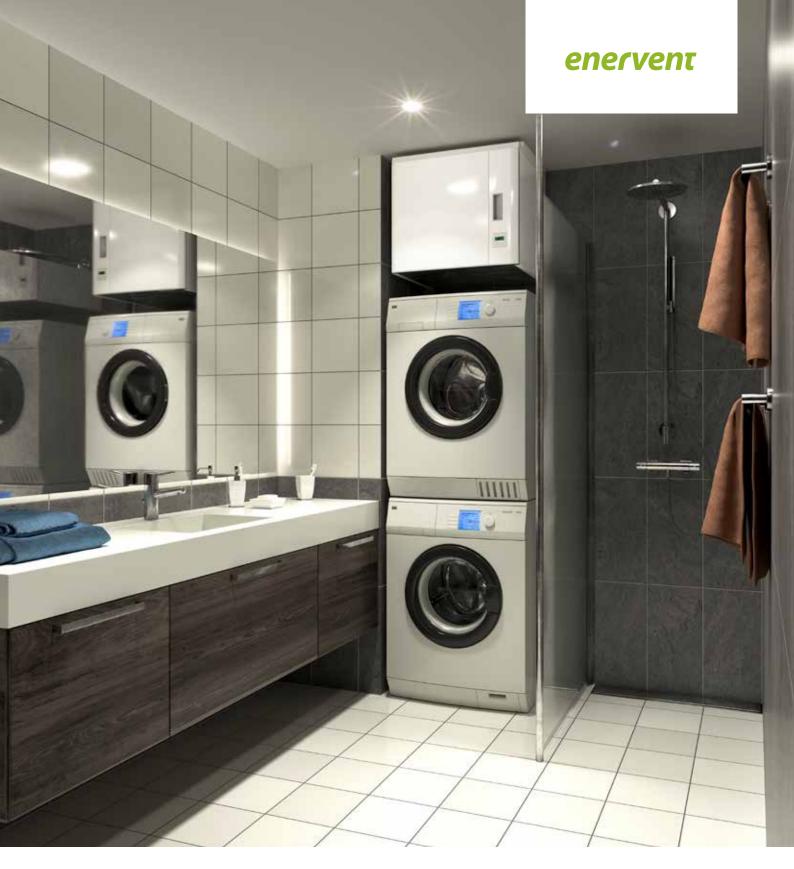

Enervent Salla is lower than most ventilation units and it has a built-in water lock for condense water. Due to these features, no installation space is required under the unit. It can i.e. be placed over a washing tower.

For complete technical information and technical drawings go to www.enervent.com/salla.

Salla is a small ventilation unit that is easy to place thanks to it compact size. It can be installed i.e. in the bathroom or in a closet. It is designed for single family houses and flats.