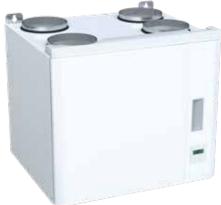

#### **Technical data**

| Air flow                   | 50 - 374 m³/h |
|----------------------------|---------------|
| Pressure diff.             | 15–125 Pa     |
| Duct size                  | Ø 160 mm      |
| Connection for cooker hood | Ø 100 mm      |
| Weight                     | 50 kg         |
|                            |               |

| IP classification    | IP44<br>(external control IP20)                |
|----------------------|------------------------------------------------|
| External<br>material | Steel sheet, zinc coa-<br>ted, powder painted. |
| Dimensions           | 580x500x490 mm                                 |