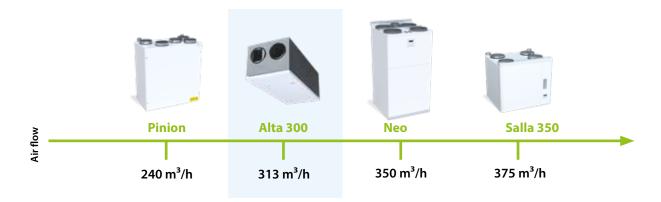

# **Technical data**

| 50 - 313 m³/h |
|---------------|
| 15–125 Pa     |
| Ø 160 mm      |
| Ø 125 mm      |
| 40 kg         |
|               |

| IP classification    | IP44<br>(external control IP20)                       |
|----------------------|-------------------------------------------------------|
| External<br>material | Steel sheet, zinc coated. The hatch is powder painted |
| Dimensions           | 965x450x362 mm                                        |