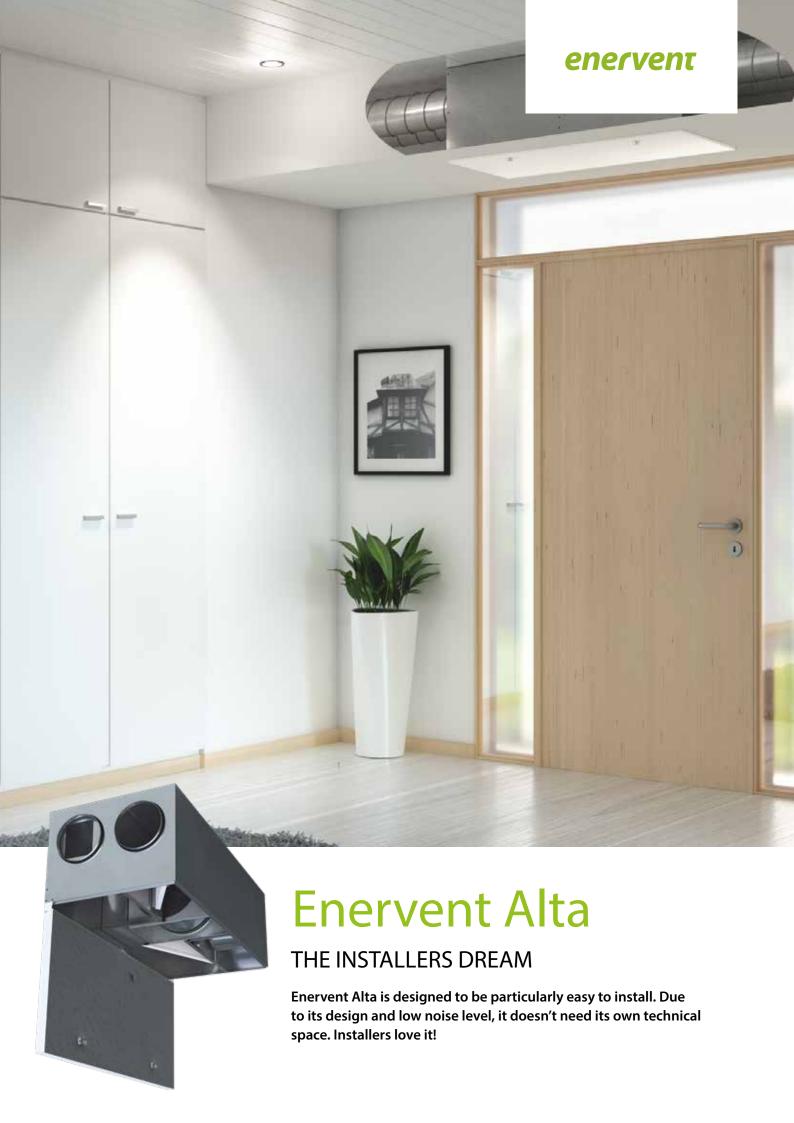

### WHEN INSTALLERS GET TO CHOOSE

Enervent Alta's inventive design makes it extremely easy to install. Because the power cord, control panel cable and cooker hood indication cable are brought out of the unit at the factory, there is no need to open the unit when installing it.

Enervent Alta is easy to place, not only because its shape, but also because of its low noise level. For this device you do not need a separate technical space or closet. You can install it for example in a false ceiling in the living quarters.