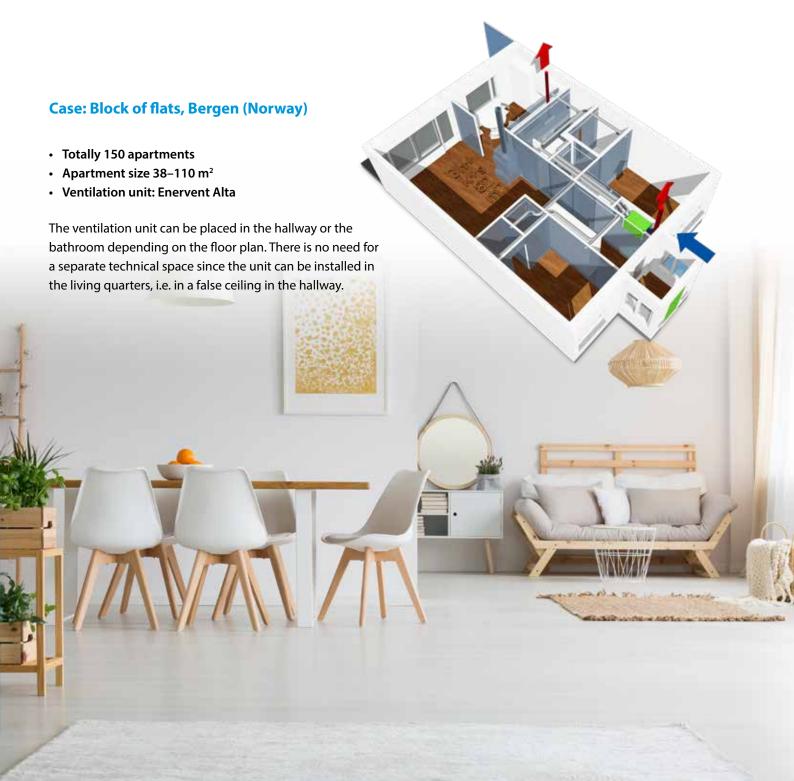

Enervent Alta is easy to place, not only because its shape, but also because of its low noise level. For this device you do not need a separate technical space or closet. You can install it for example in a false ceiling in the living quarters.