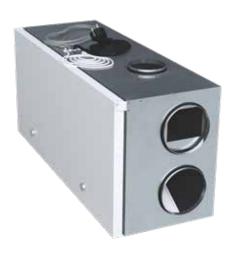

### WHEN INSTALLERS GET TO CHOOSE

Enervent Alta's inventive design makes it extremely easy to install. Because the power cord, control panel cable and cooker hood indication cable are brought out of the unit at the factory, there is no need to open the unit when installing it.

# **Technical data**

| 50 - 313 m³/h |
|---------------|
| 15–125 Pa     |
| Ø 160 mm      |
| Ø 125 mm      |
| 40 kg         |
|               |

| IP classification    | IP44<br>(external control IP20)                       |
|----------------------|-------------------------------------------------------|
| External<br>material | Steel sheet, zinc coated. The hatch is powder painted |
| Dimensions           | 965x450x362 mm                                        |